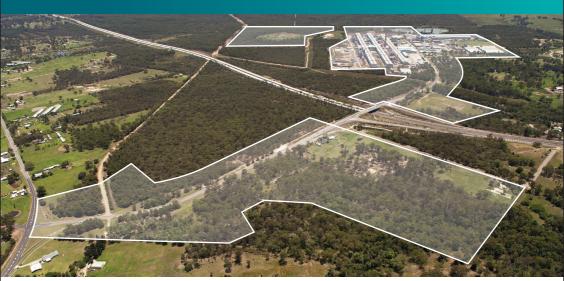

We're looking to rezone land around Loxford, ready for business and industrial development.

## WHAT DO YOU THINK?

Hydro is looking to rezone land within the smelter site, and south of the Hunter Expressway near Weston, to business and industrial zoning. This would allow future business development in the area, creating jobs and economic activity.

The proximity to the expressway and to the South Maitland Railway line could attract businesses involved in areas such as transport and logistics, or manufacturing.

We want to understand what you, as a member of the community, think of the idea, and what issues we should consider.