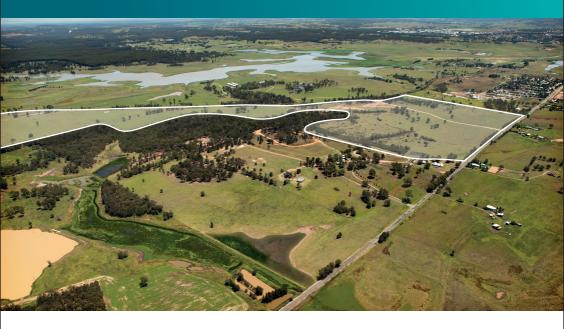

KURRI KURRI

We're looking to rezone land near Gillieston Heights for residential development.

## WHAT DO YOU THINK?

Hydro is looking to rezone land for residential use, close to Gillieston Heights. The proposed residential land is predominantly to the East of the South Maitland Railway Line. This is in keeping with other nearby developments and would extend the existing residential corridor.